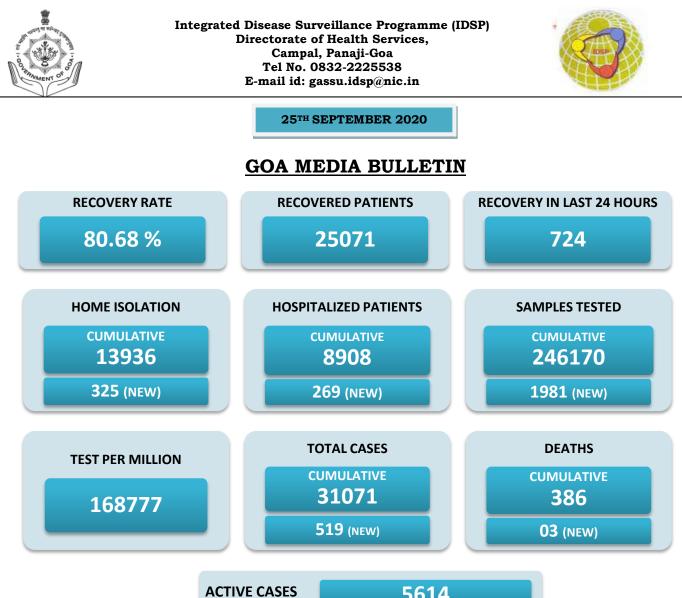

5614

## BREAKUP OF TOTAL 5614 ACTIVE POSITIVE CASES

| NORTH GOA                           |     | SOUTH GOA                         |     |
|-------------------------------------|-----|-----------------------------------|-----|
| COMMUNITY HEALTH CENTRE BICHOLIM    | 217 | COMMUNITY HEALTH CENTRE CURCHOREM | 101 |
| COMMUNITY HEALTH CENTRE SANKHALI    | 412 | COMMUNITY HEALTH CENTRE CANACONA  | 109 |
| COMMUNITY HEALTH CENTRE PERNEM      | 226 | URBAN HEALTH CENTRE MARGAO        | 433 |
| COMMUNITY HEALTH CENTRE VALPOI      | 233 | URBAN HEALTH CENTRE VASCO         | 319 |
| URBAN HEALTH CENTRE MAPUSA          | 278 | PRIMARY HEALTH CENTRE BALLI       | 54  |
| URBAN HEALTH CENTRE PANAJI          | 339 | PRIMARY HEALTH CENTRE CANSAULIM   | 149 |
| PRIMARY HEALTH CENTRE ALDONA        |