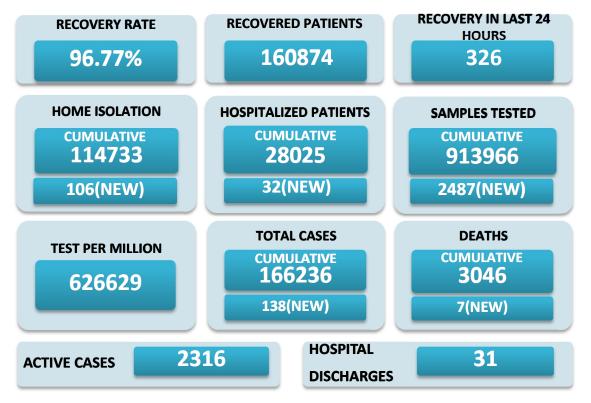

Integrated Disease Surveillance Programme (IDSP) Directorate of Health Services, Campal, Panaji-Goa Tel No. 0832-2225538 E-mail id: gassu.idsp@nic.in



## 28th JUNE 2021





## BREAKUP OF TOTAL 2316 ACTIVE POSITIVE CASES

| NORTH GOA                           |     | SOUTH GOA                         |     |
|-------------------------------------|-----|-----------------------------------|-----|
| COMMUNITY HEALTH CENTRE BICHOLIM    | 48  | COMMUNITY HEALTH CENTRE CURCHOREM | 64  |
| COMMUNITY HEALTH CENTRE SANKHALI    | 128 | COMMUNITY HEALTH CENTRE CANACONA  | 114 |
| COMMUNITY HEALTH CENTRE PERNEM      | 71  | URBAN HEALTH CENTRE MARGAO        | 127 |
| COMMUNITY HEALTH CENTRE VALPOI      | 41  | URBAN HEALTH CENTRE VASCO         | 76  |
| URBAN HEALTH CENTRE MAPUSA          | 90  | PRIMARY HEALTH CENTRE BALLI       | 39  |
| URBAN HEALTH CENTRE PANAJI          | 102 | PRIMARY HEALTH CENTRE CANSAULIM   | 62  |
| PRIMARY HEALTH CENTRE ALDONA        | 35  |